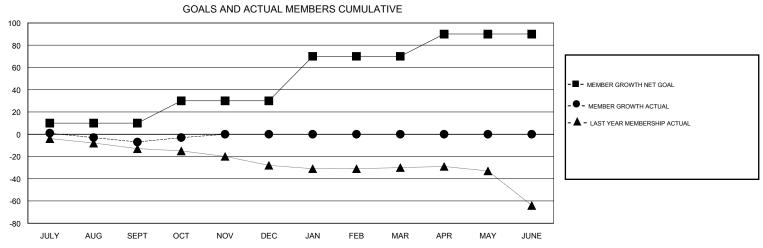

## MONTHLY MEMBERSHIP PROGRESS REPORT

Results as of: 10/31/2019 District 40 S

| DROPPED CLUBS: 1  DROPPED MEMBERS |    | 7 CLUBS OF 27 ADDED 1 OR MORE<br>NEW MEMBERS | GENDER DISTRIB  MALE  FEMALE    | UTION<br>296 (64.21%)<br>165 (35.79%) |    |
|-----------------------------------|----|----------------------------------------------|---------------------------------|---------------------------------------|----|
| DECEASED                          | 2  | CLICK HERE FOR CUMULATIVE  MEMBERSHIP DATA   | TOTAL FAMILY UNIT MEMBERS       |                                       | 87 |
| CLUB CANCELLED                    | 0  |                                              | FAMILY MEMBERS PAYING HALF DUES |                                       | 45 |
| OTHER                             | 15 |                                              |                                 |                                       | 45 |
| TOTAL                             | 17 |                                              |                                 |                                       |    |