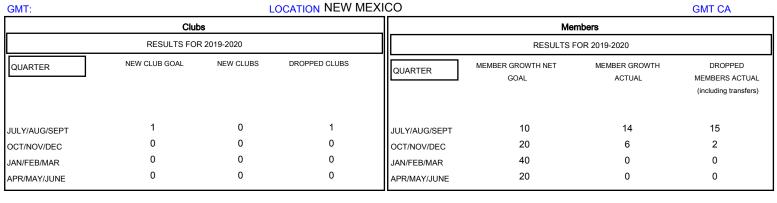

## MONTHLY MEMBERSHIP PROGRESS REPORT

Results as of: 10/31/2019 District 40 S

| DROPPED CLUBS: 1  DROPPED MEMBERS |    | 7 CLUBS OF 27 ADDED 1 OR MORE<br>NEW MEMBERS | GENDER DISTRIB  MALE  FEMALE    | UTION<br>296 (64.21%)<br>165 (35.79%) |    |
|-----------------------------------|----|----------------------------------------------|---------------------------------|---------------------------------------|----|
| DECEASED                          | 2  | CLICK HERE FOR CUMULATIVE  MEMBERSHIP DATA   | TOTAL FAMILY UNIT MEMBERS       |                                       | 87 |
| CLUB CANCELLED                    | 0  |                                              | FAMILY MEMBERS PAYING HALF DUES |                                       | 45 |
| OTHER                             | 15 |                                              |                                 |                                       | 45 |
| TOTAL                             | 17 |                                              |                                 |                                       |    |